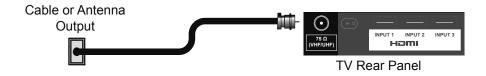

# **Rear Panel**

\* This is used when you are using HDMI analog audio

Before you connect your television to another device, please refer to the proper diagrams for your specific TV and remote. These will help assist you in understanding how to connect your television to another device, as well as use the remote to set up your television. Some of the connection terminals are color coded for easy connection with the proper cables.

### Video

Best **Video Connection Connection Cable TV Connection** INPUT 1, 2 or 3 HDMI HDMI Cable DVI - HDMI Cable. Input 1 + DVI + Audio Audio Cable HDMI ANALOG AUDIO Component Component Video + Audio Video + Audio INPUT 4 or 5 S-Video Cable, INPUT 4 + S-Video + Audio Audio Cable **AUDIO Input** Good Composite Composite Video + Audio Video + Audio INPUT 4 or 5